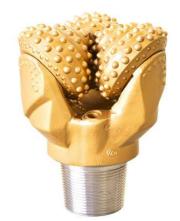

# **CUTTING STRUCTURE**

Gauge rows rows are ovoid type and inner rows are ogive type.

Designed for very hard and abrasive formation with high compressive strengths such as magnetite quartzite, quartzite, granite.

#### PRODUCT SPECIFICATION:

IADC Code: 845

Bearing Type: Roller-Ball-Roller-Thrust Button/Sealed bearing

Circulation Type: Jet Air

**Cutting Structure:** 

- Inner and Nose rows: Ogive

- Gauge rows: Ovoid

Heel rows: round Pin