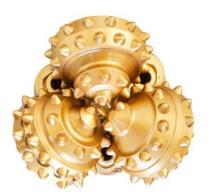

## **CUTTING STRUCTURE**

Gauge rows are ovoid type and inner rows are conical type: Designed for medium hard and abrasive formation with high compressive strengths such as limestone, sandstone, dolomite and chert. Application: 29,000-38,000 PSI

### **PRODUCT SPECIFICATION:**

IADC Code: 635 Bearing Type: Roller-Ball-Roller-Thrust Button/Sealed bearing Circulation Type: Jet Air Cutting Structure: -Inner and Nose rows: Conical -Gauge rows: Ovoid -Heel rows: round Pin Connection: 3 1/2" API Bit Diameter: 171 mm (6 3/4") Product Weight: 21 KG (46 Lbs)