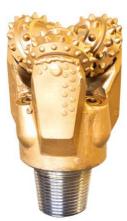

## 6 3/4" IADC635

## **CUTTING STRUCTURE**

Gauge rows are ovoid type and inner rows are conical type: Designed for medium hard and abrasive formation with high compressive strengths such as limestone, sandstone, dolomite and chert. Application: 29,000-38,000 PSI

## SHIRTTAIL PROTECTION:

Hard metal on lug; PRODUCT SPECIFICATION: IADC Code: 635 Bearing Type: Roller-Ball-Roller-Thrust Button/Sealed bearing Circulation Type: Jet Air Cutting Structure: Inner and Nose rows: Conical Gauge rows: Ovoid Heel rows: round Pin Connection: 3 1/2" API Bit Diameter: 171 mm (6 3/4") Product Weight: 21 KG (46 Lbs)