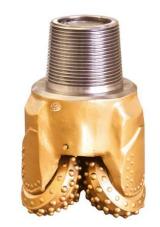

### 9 7/8" IADC845

# **CUTTING STRUCTURE**

Gauge rows and inner rows are spheric type.

Designed for very hard and abrasive formation with high compressive strengths such as magnetite quartzite, quartzite, granite.

Application: 58,000-70,000 PSI

### SHIRTTAIL PROTECTION:

Hard metal on lug;

Wear resistant carbide on shirttail lip and lug.

### PRODUCT SPECIFICATION:

IADC Code: 845

Bearing Type: Roller-Ball-Roller-Thrust Button/Sealed bearing

Circulation Type: Jet Air

**Cutting Structure:** 

- Inner and Nose rows: Spheric

- Gauge rows: Spheric

Heel rows: round Pin

Pin Connection: 6 5/8" API

Bit Diameter: 251 mm (9 7/8")

Product Weight: 65KG (143Lbs)